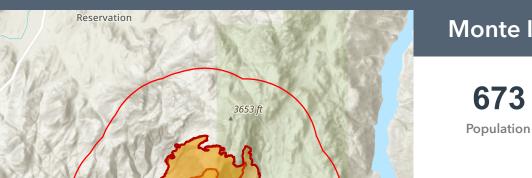

### **Monte Incident**

Total

463

62

55

0

5

0

0

0

5

0

0

673

202

**Total Households** 